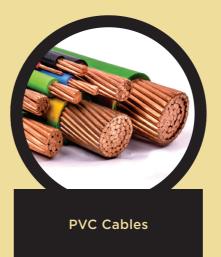

Our cables are manufactured to meet the stringent standards of quality, performance and functionality, with the ultimate goal of customer's satisfaction. Our range of products include PVC cables, PVC/PVC sheathed cables, XLPE/PVC sheathed cables, PVC/SWA/PVC armoured cables, XLPE/SWA/PVC armoured cables, XLPE/AWA/PVC single core armoured cables; with Copper (Cu) and Aluminium (Al) as conductors.

# **Copper Conductor**

PVC/SWA/PVC (P/S/P) Armoured Cables

XLPE/SWA/PVC (X/S/P) Armoured Cables

Cables

Sheathed Cables (Non-Armoured Cables)

Sheathed Cables (Non-Armoured Cables)

Instrumentation Cables (Multicore Cables)