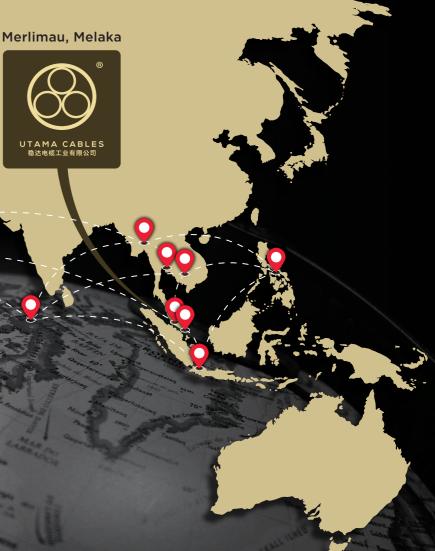

Our factory is most strategically located in Merlimau Industrial Estate, Malacca linked by expressways to market centres and ports around the country for prompt delivery and overseas shipments. Our overseas markets so far are Singapore, Indonesia, Thailand, Myanmar, Cambodia, Maldives, Philippines, and some African Countries.