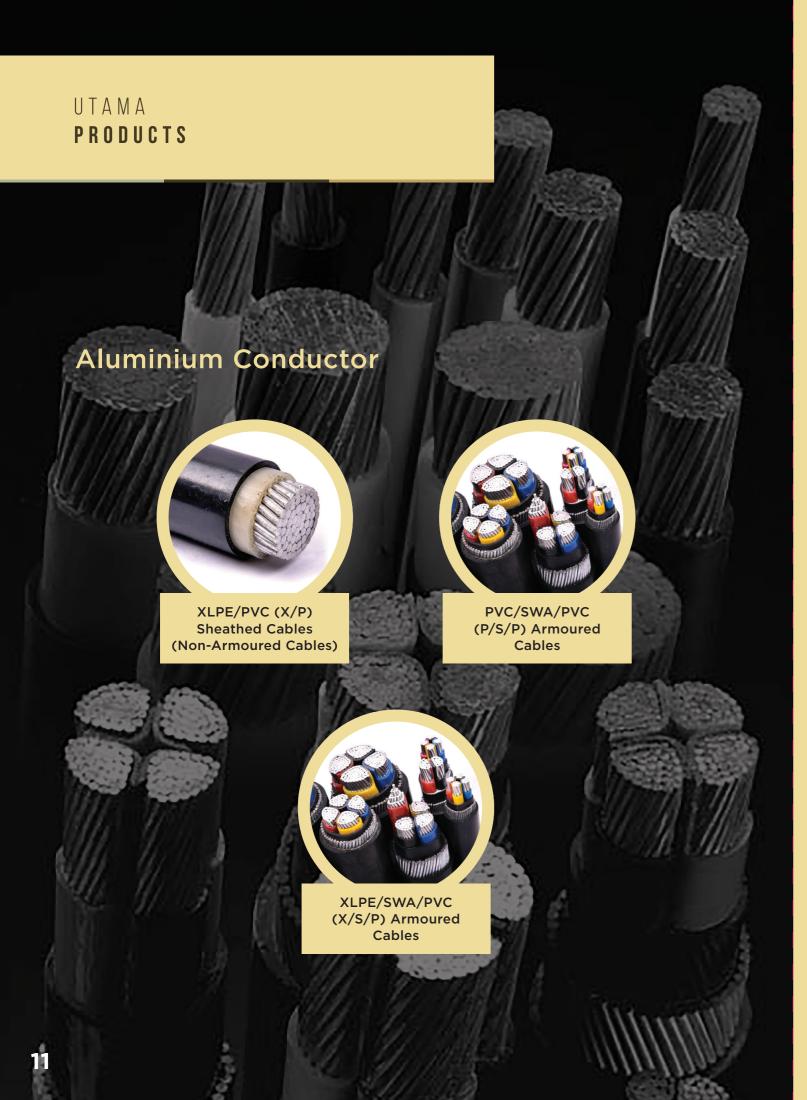

### U T A M A **P R O D U C T S**

\*\*\*\*\*\*\*\*\*\*\*\*\*\*\*\*

A CONTRACTOR OF THE CONTRACTOR

ARRAL AND

XXXXXXXX

annannannanna

າກການການການການການການການ

mmm

拨纪星

Utama Cables Sdn Bhd manufactures and markets a totally integrated line of Low Voltage of Polyvinyl Chloride (PVC) and Cross-Linked Polyethylene (XLPE) cables suitable for a wide variety of application in building, construction, factory, house, and home locally and globally.

Our cables are manufactured to meet the stringent standards of quality, performance and functionality, with the ultimate goal of customer's satisfaction. Our range of products include PVC cables, PVC/PVC sheathed cables, XLPE/PVC sheathed cables, PVC/SWA/PVC armoured cables, XLPE/SWA/PVC armoured cables, XLPE/AWA/PVC single core armoured cables; with Copper (Cu) and Aluminium (Al) as conductors.

# **Copper Conductor**

PVC/SWA/PVC (P/S/P) Armoured Cables

XLPE/SWA/PVC (X/S/P) Armoured Cables

Cables

Sheathed Cables (Non-Armoured Cables)

Sheathed Cables (Non-Armoured Cables)

Instrumentation Cables (Multicore Cables)